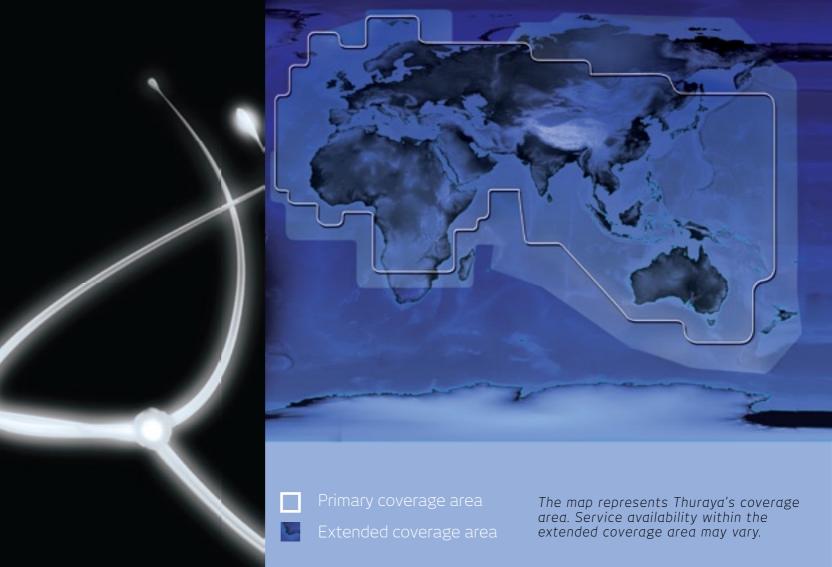

on the Thuraya FDU-3500 and you can start using the standard satellite based services such as voice, fax, data and other supplementary services (e.g. GmPRS) instantly. The power supply makes it possible to charge your Thuraya handset while being docked.



#### Benefits

- Easy to install and operate
- Compatible with Thuraya SO-2510 or Thuraya SG-2520
- Supports high-quality voice transmission via auxiliary handset, speakerphone or regular extension telephone
- Charges Thuraya SO-2510 and Thuraya SG-2520 handsets during docking
- Supports GmPRS services with USB port or DTE (downlink up to 60 kbps/uplink up to 15 kbps)
- Supports circuit switched data services at speeds up to 9.6 kbps
- Supports Group 3 analogue fax machines and PC fax at speeds up to 9.6 kbps
- Supports PABX connection



Thuraya Coverage Area



## Specifications

| Dimensions       | 170 x 215mm                                                                                                                                                                                                                                                                                                                                                       |
|------------------|-------------------------------------------------------------------------------------------------------------------------------------------------------------------------------------------------------------------------------------------------------------------------------------------------------------------------------------------------------------------|