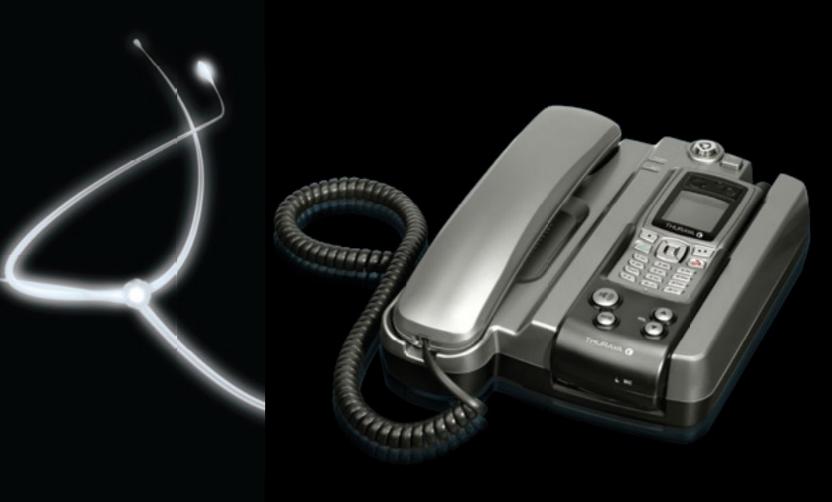

### Easy to use

Thuraya FDU-3500 is designed as a state-of-the-art device that complements the Thuraya SO-2510 and Thuraya SG-2520 phones in features and function. The unit's functionality is simple and user friendly.

All you need to do is simply dock a Thuraya phone into the designated slot on the Thuraya FDU-3500 and you can start using the standard satellite based services such as voice, fax, data and other supplementary services (e.g. GmPRS) instantly. The power supply makes it possible to charge your Thuraya handset while being docked.