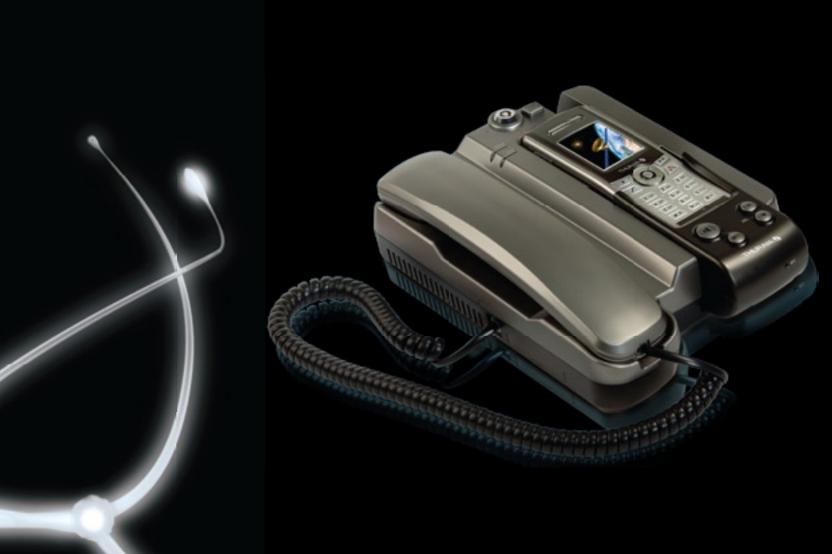

# Satellite telephony for indoors

With Thuraya's Fixed Docking Unit, satellite telephony is no longer a communication tool for the outdoors.

Thuraya's Fixed Docking Unit is a home/office docking adapter that allows you to use Thuraya satellite mobile phones in indoor environments.

### Easy to use

Thuraya FDU-3500 is designed as a state-of-the-art device that complements the Thuraya SO-2510 and Thuraya SG-2520 phones in features and function. The unit's functionality is simple and user friendly.

All you need to do is simply dock a Thuraya phone into the designated slot on the Thuraya FDU-3500 and you can start using the standard satellite based services such as voice, fax, data and other supplementary services (e.g. GmPRS) instantly. The power supply makes it possible to charge your Thuraya handset while being docked.