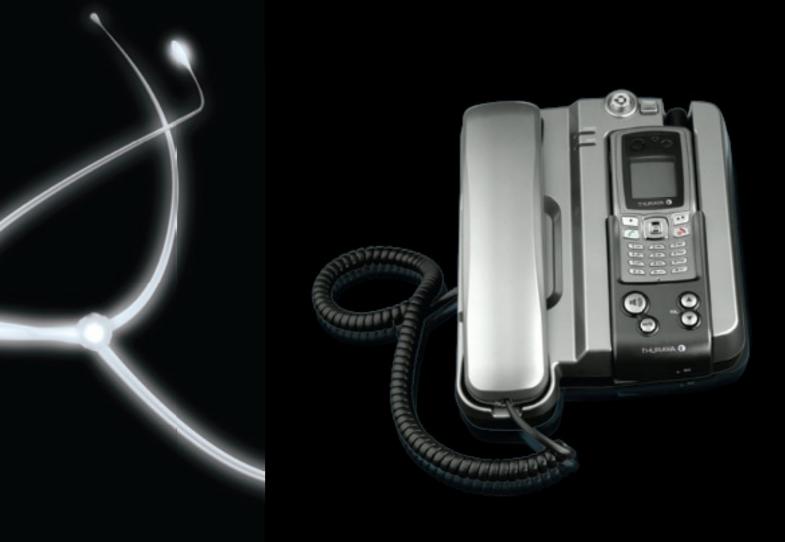

### Easy to use

Thuraya FDU-3500 is designed as a state-of-the-art device that complements the Thuraya SO-2510 and Thuraya SG-2520 phones in features and function. The unit's functionality is simple and user friendly.

All you need to do is simply dock a Thuraya phone into the designated slot on the Thuraya FDU-3500 and you can start using the standard satellite based services such as voice, fax, data and other supplementary services (e.g. GmPRS) instantly. The power supply makes it possible to charge your Thuraya handset while being docked.