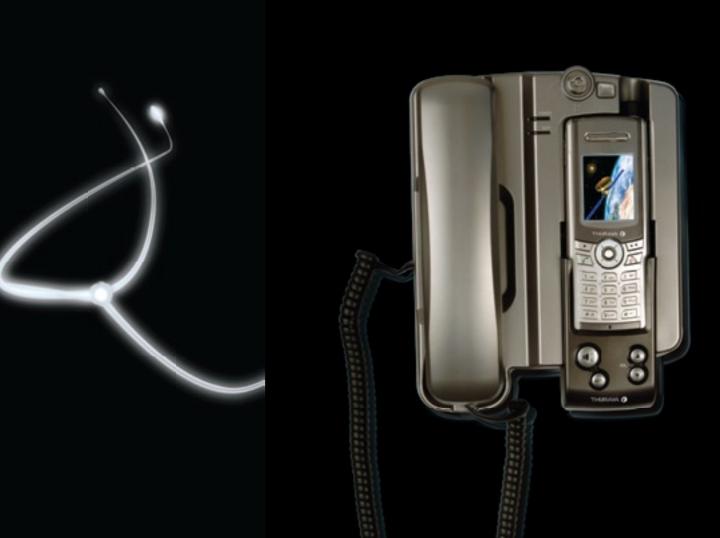

### Easy to use

Thuraya FDU-3500 is designed as a state-of-the-art device that complements the Thuraya SO-2510 and Thuraya SG-2520 phones in features and function. The unit's functionality is simple and user friendly.

All you need to do is simply dock a Thuraya phone into the designated slot on the Thuraya FDU-3500 and you can start using the standard satellite based services such as voice, fax, data and other supplementary services (e.g. GmPRS) instantly. The power supply makes it possible to charge your Thuraya handset while being docked.