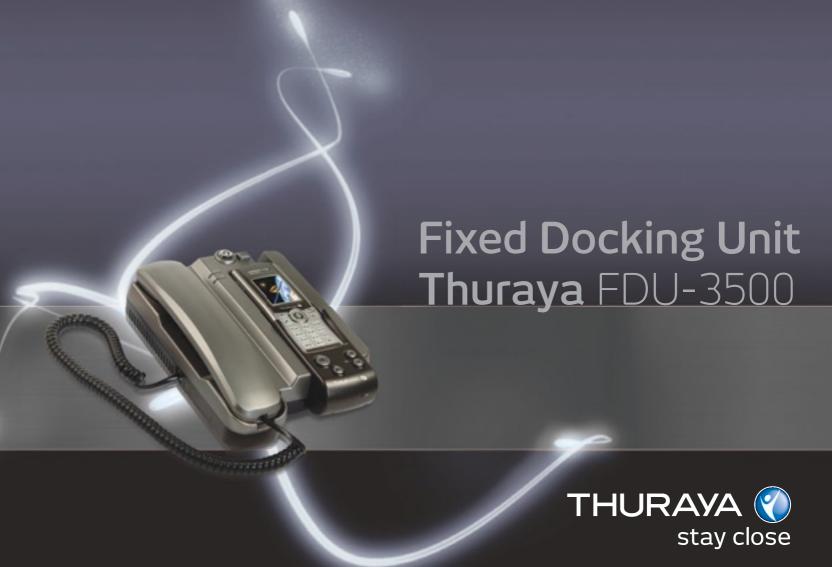

# Satellite telephony for indoors

With Thuraya's Fixed Docking Unit, satellite telephony is no longer a communication tool for the outdoors.

Thuraya's Fixed Docking Unit is a home/office docking adapter that allows you to use Thuraya satellite mobile phones in indoor environments.

### Easy to use

Thuraya FDU-3500 is designed as a state-of-the-art device that complements the Thuraya SO-2510 and Thuraya SG-2520 phones in features and function. The unit's functionality is simple and user friendly.